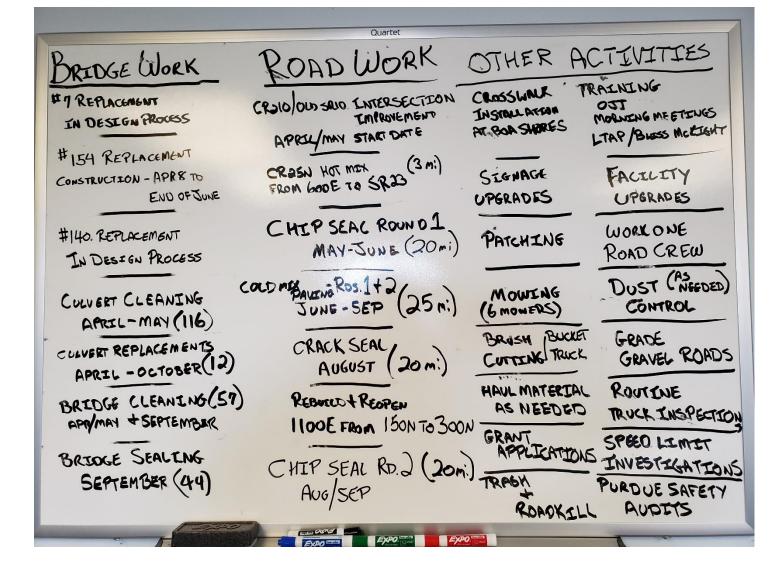

SUMMER SCHEDULE

#### **COMMUNITY CROSSINGS GRANT PROJECTS**

- 1) Intersection improvement at 600S/CR210 at Bass Lake
- 2) Hot mix overlay on 25N from CR600E to SR23.

These projects will be completed this Spring. We will be applying for our share of the 2019 Community Crossings Grants in July.