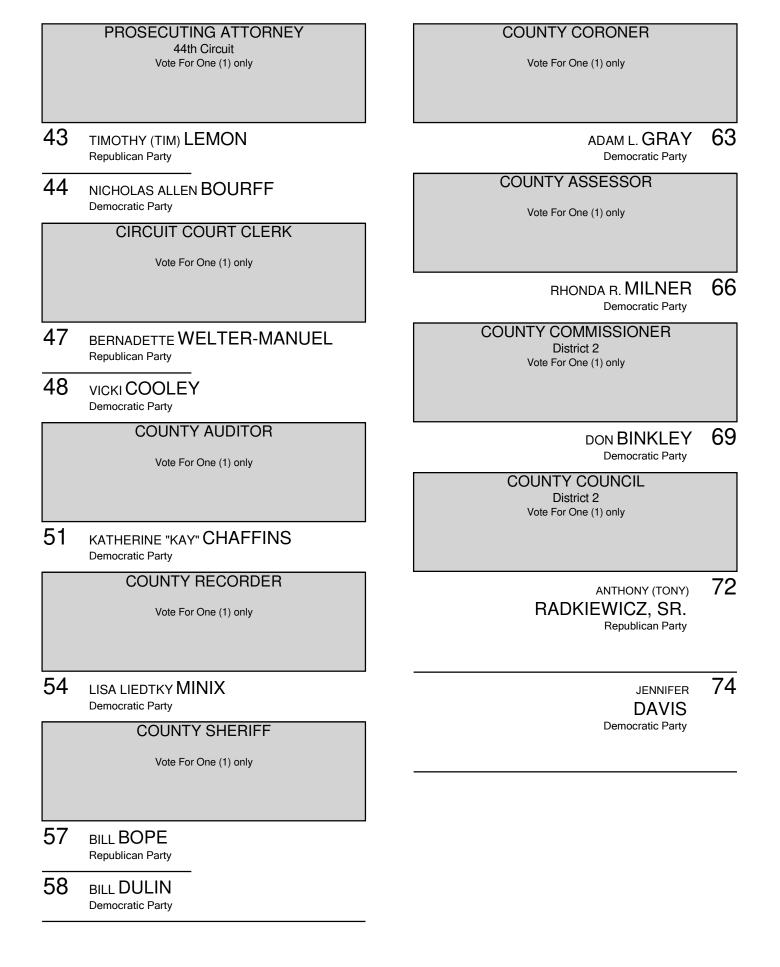

#### JUSTICE OF THE INDIANA SUPREME COURT

Vote For One (1) only

Shall Justice Loretta H. Rush be retained in office?

# 124 YES

# 125 NO

JUSTICE OF THE INDIANA SUPREME COURT Vote For One (1) only

Shall Justice Mark S. Massa be retained in office?

#### 129 YES

# 130 NO

JUDGE OF THE INDIANA COURT OF APPEALS FOURTH DISTRICT Vote For One (1) only

Shall Judge Rudolph Reginald Pyle III be retained in office?

# 134 YES

#### 135 NO

JUDGE OF THE INDIANA TAX COURT Vote For One (1) only

Shall Judge Martha Wentworth be retained in office?

#### 139 YES

#### 140 NO

Precinct ID: 01 Precinct Name: California 1 Activation ID: 01 Activation: GENERAL