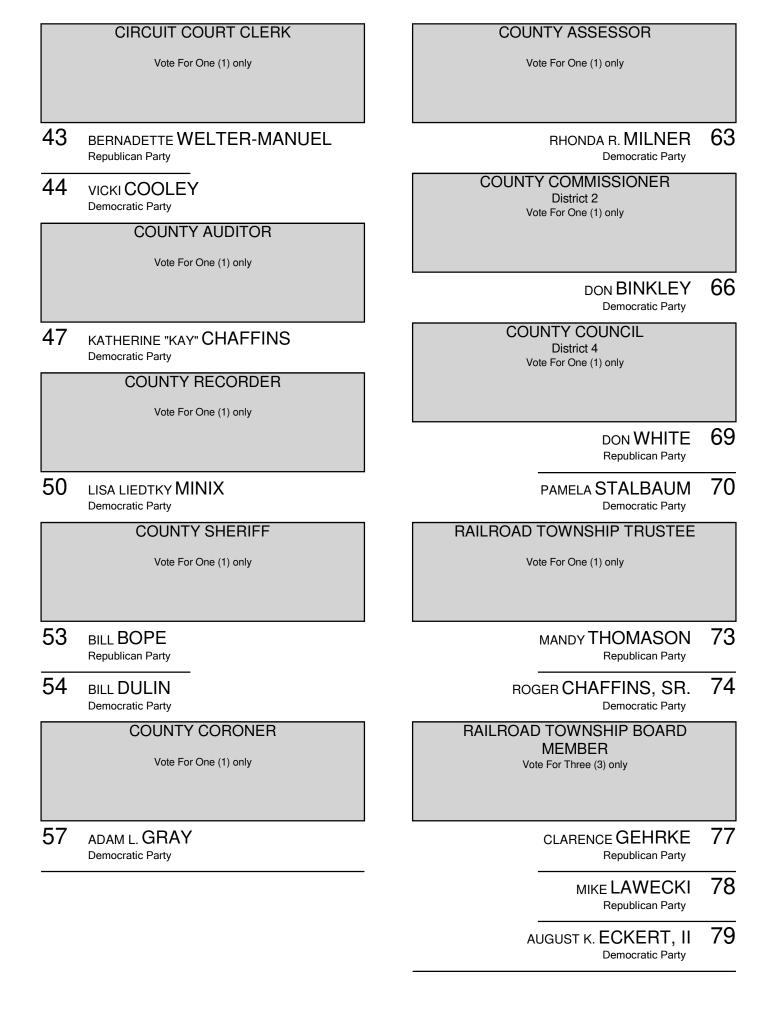

Precinct: 15-Railroad Activation: 01-GENERAL



#### JUSTICE OF THE INDIANA SUPREME COURT

Vote For One (1) only

Shall Justice Loretta H. Rush be retained in office?

# 84 YES

## 85 NO

JUSTICE OF THE INDIANA SUPREME COURT Vote For One (1) only

Shall Justice Mark S. Massa be retained in office?

### 89 YES

90 NO

JUDGE OF THE INDIANA COURT OF APPEALS FOURTH DISTRICT Vote For One (1) only

Shall Judge Rudolph Reginald Pyle III be retained in office?

## 94 YES

# 95 NO

JUDGE OF THE INDIANA TAX COURT Vote For One (1) only

Shall Judge Martha Wentworth be retained in office?

99 YES

100 NO

Precinct ID: 15 Precinct Name: Railroad Activation ID: 01 Activation: GENERAL