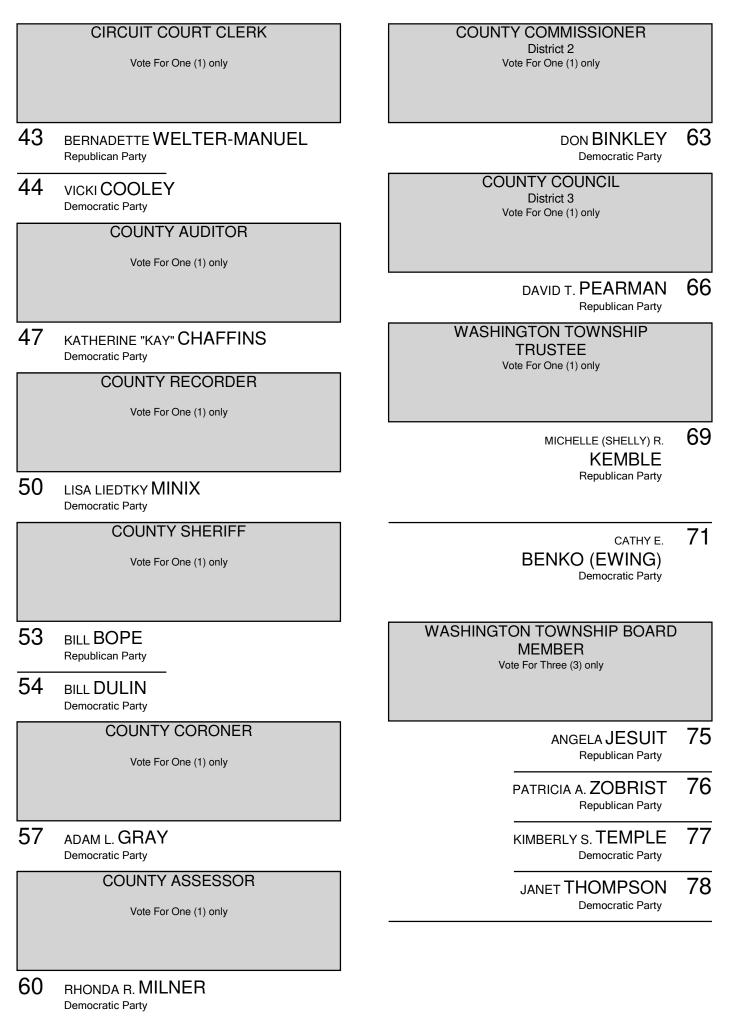

Precinct: 16-Washington 1 Activation: 01-GENERAL Page: 1

Precinct: 16-Washington 1 Activation: 01-GENERAL Page: 2

|    | KNOX COMMUNITY SCHOOL<br>BOARD<br>California Township Seat<br>Vote For One (1) only | Vote For One (1) only<br>Shall Justice Loretta H. Rush                               |
|----|-------------------------------------------------------------------------------------|--------------------------------------------------------------------------------------|
| 84 | MARYLYNN RITCHIE                                                                    | be retained in office?<br>YES 104                                                    |
| -  | Non-Partisan                                                                        |                                                                                      |
|    | KNOX COMMUNITY SCHOOL<br>BOARD<br>Center Township Seat                              | NO 105                                                                               |
|    | Vote For One (1) only                                                               | JUSTICE OF THE INDIANA<br>SUPREME COURT<br>Vote For One (1) only                     |
| 87 | MARCIA BEDROCK<br>Non-Partisan                                                      |                                                                                      |
| 88 | GARY DULIN<br>Non-Partisan                                                          | Shall Justice Mark S. Massa be retained in office?                                   |
| 89 | TAMMIE TAULBEE<br>Non-Partisan                                                      | YES 109                                                                              |
| 90 | SHIRLEE A. WAKAL<br>Non-Partisan                                                    | NO 110                                                                               |
|    | KNOX COMMUNITY SCHOOL<br>BOARD<br>Washington Township Seat<br>Vote For One (1) only | JUDGE OF THE INDIANA<br>COURT OF APPEALS<br>FOURTH DISTRICT<br>Vote For One (1) only |
| 93 | MIKE YANKAUSKAS<br>Non-Partisan                                                     | Shall Judge Rudolph Reginald<br>Pyle III be retained in office?                      |