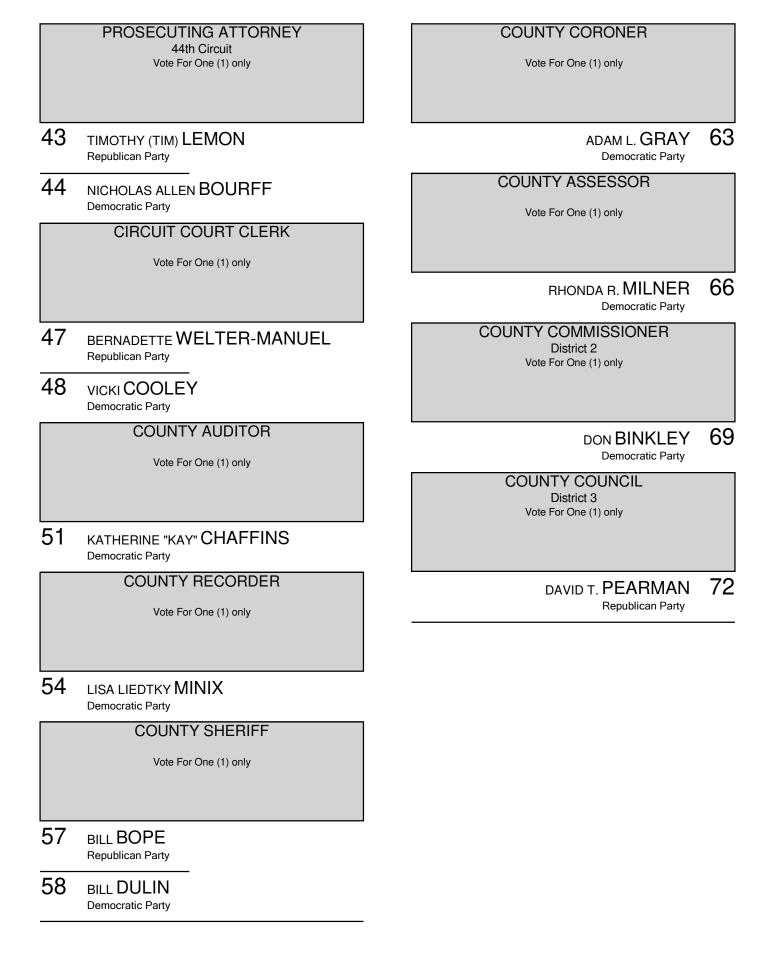

Non-Partisan

#### JUSTICE OF THE INDIANA SUPREME COURT

Vote For One (1) only

Shall Justice Loretta H. Rush be retained in office?

# 124 YES

# 125 NO

JUSTICE OF THE INDIANA SUPREME COURT Vote For One (1) only

Shall Justice Mark S. Massa be retained in office?

## 129 YES

# 130 NO

JUDGE OF THE INDIANA COURT OF APPEALS FOURTH DISTRICT Vote For One (1) only

Shall Judge Rudolph Reginald Pyle III be retained in office?

#### 134 YES

## 135 NO

JUDGE OF THE INDIANA TAX COURT Vote For One (1) only

Shall Judge Martha Wentworth be retained in office?

## 139 YES

#### 140 NO

Precinct ID: 17 Precinct Name: Washington 2 Activation ID: 01 Activation: GENERAL