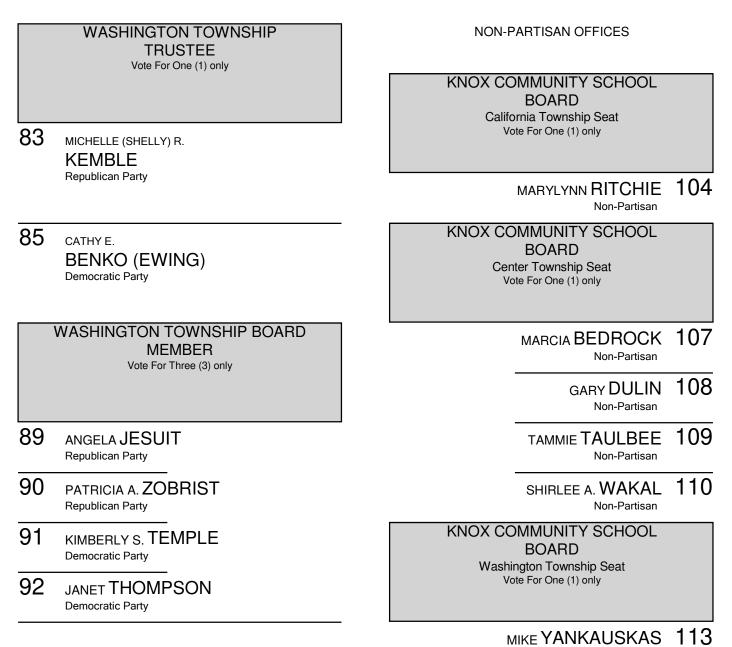

Non-Partisan

#### JUSTICE OF THE INDIANA SUPREME COURT

Vote For One (1) only

Shall Justice Loretta H. Rush be retained in office?

# 124 YES

# 125 NO

JUSTICE OF THE INDIANA SUPREME COURT Vote For One (1) only

Shall Justice Mark S. Massa be retained in office?

## 129 YES

# 130 NO

JUDGE OF THE INDIANA COURT OF APPEALS FOURTH DISTRICT Vote For One (1) only

Shall Judge Rudolph Reginald Pyle III be retained in office?

#### 134 YES

## 135 NO

JUDGE OF THE INDIANA TAX COURT Vote For One (1) only

Shall Judge Martha Wentworth be retained in office?

## 139 YES

#### 140 NO

Precinct ID: 17 Precinct Name: Washington 2 Activation ID: 01 Activation: GENERAL