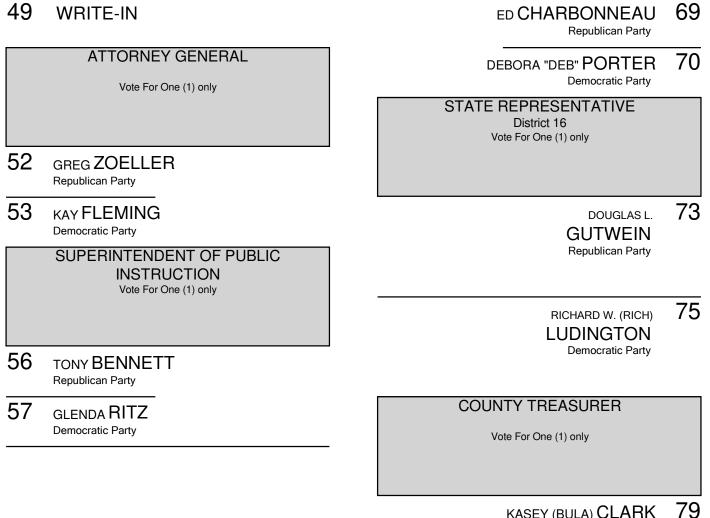

#### 49 WRITE-IN

UNITED STATES

REPRESENTATIVE

District 2 Vote For One (1) only

STATE SENATOR

District 5

Vote For One (1) only

JACKIE WALORSKI

BRENDAN MULLEN

JOSEPH WAYNE RUIZ

Republican Party

Democratic Party

Libertarian Party

WRITE-IN

63

64

65

66

|    | COUNTY SURVEYOR                       |
|----|---------------------------------------|
|    | Vote For One (1) only                 |
|    |                                       |
|    |                                       |
| 83 |                                       |
|    |                                       |
|    | COUNTY COMMISSIONER<br>District 1     |
|    | Vote For One (1) only                 |
|    |                                       |
|    | NODEN                                 |
| 86 | KATHY NOREM<br>Republican Party       |
|    | COUNTY COMMISSIONER                   |
|    | District 3<br>Vote For One (1) only   |
|    |                                       |
|    |                                       |
| 89 | KENT DANFORD                          |
|    | Republican Party                      |
| 90 | DANIEL BRIDEGROOM<br>Democratic Party |
|    | COUNTY COUNCIL                        |
|    | At Large                              |
|    | Vote For Three (3) only               |
|    |                                       |
| 93 | BRYAN CAVENDER                        |
|    | Republican Party                      |
| 94 | TALIA REED                            |
|    | Republican Party                      |
| 95 | BRUCE WILLIAMS                        |
| 00 | Republican Party                      |
| 96 | FREDDIE G. BAKER                      |
| 97 | JUDY J. BENNINGHOFF                   |
| 57 | Democratic Party                      |
| 98 | BOB SIMS                              |
|    | Democratic Party                      |